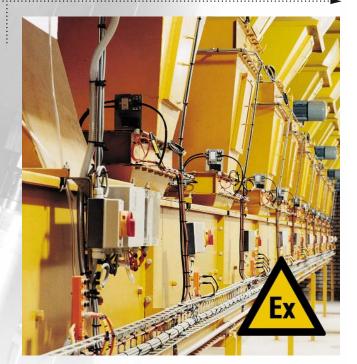

# **Applications:**

Silo hatches, elevators, mills or conveying technology.

| Equipment group /<br>ATEX category                  | Type /<br>Dimensions<br>[mm] | Nominal<br>voltage<br>[V] | Protection         | Ambient<br>temperature<br>[°C] | Housing<br>material | Order<br>no. |  |
|-----------------------------------------------------|------------------------------|---------------------------|--------------------|--------------------------------|---------------------|--------------|--|
| Connection cable 6 m PVC · output function · 2-wire |                              |                           |                    |                                |                     |              |  |
| II, 1D/1G                                           | 25 x 6.5 x 5                 | 8.2 DC                    | IP 65 / IP 67, III | -2570                          | PA, stainless steel | MK502A       |  |