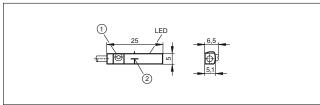

ype /<br>Dimensions<br>[mm] | Nominal<br>voltage<br>[V] | Protection         | Ambient<br>temperature<br>[°C] | Housing<br>material | Order<br>no. |  |
|-----------------------------------------------------|------------------------------|---------------------------|--------------------|--------------------------------|---------------------|--------------|--|
| Connection cable 6 m PVC · output function · 2-wire |                              |                           |                    |                                |                     |              |  |
| II, 1D/1G                                           | 25 x 6.5 x 5                 | 8.2 DC                    | IP 65 / IP 67, III | -2570                          | PA, stainless steel | MK502A       |  |

### **Dimensions**



- 1) Clamping screw 2) Sensing face

### **Accessories**

| Description                                                               | Order no.                                                                                                                                                                                                                                                                                                                                           |
|---------------------------------------------------------------------------|---------------------------------------------------------------------------------------------------------------------------------------------------------------------------------------------------------------------------------------------------