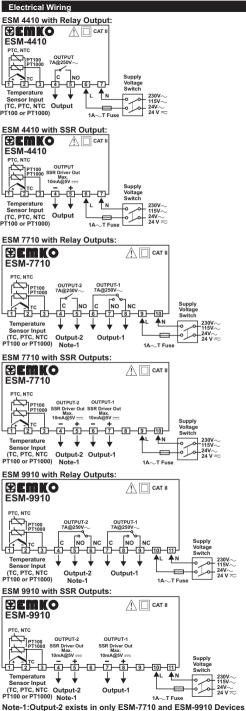

## 

ESM-7710

ESM-9910

280 gr

96x96 mm, Depth:96 mm

92 x 92 mm







shock and trouble with the unit can be prevented.

Never attempt to disassemble, modify or repair this unit. Tampering with the unit may results in malfunction, electric shock

Do not use the unit in combustible or explosive gaseous atmospheres.

During the equipment is putted in hole on the metal panel while mechanical installation some metal burrs can cause injury on hands, you must be careful.

Montage of the product on a system must be done with it's own fixing clamps. Do not do the montage of the device with inappropriate fixing clamp. Be sure that device will not fall while doing the montage.

It is your responsibility if this equipment is used in a manner not specified in this instruction manual.