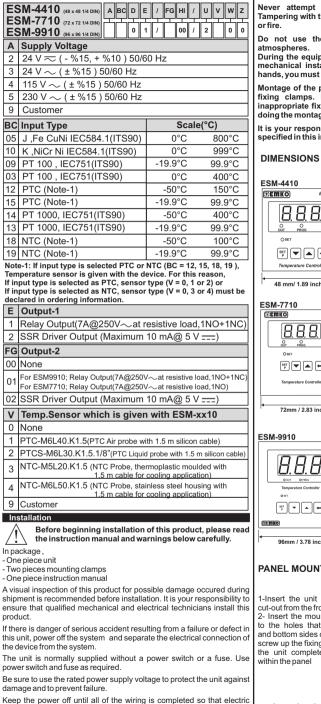

## 

ESM-7710

ESM-9910

280 gr

96x96 mm, Depth:96 mm

92 x 92 mm







shock and trouble with the unit can be prevented.

Never attempt to disassemble, modify or repair this unit. Tampering with the unit may results in malfunction, electric shock

Do not use the unit in combustible or explosive gaseous atmospheres.

During the equipment is putted in hole on the metal panel while mechanical installation some metal burrs can cause injury on hands, you must be careful.

Montage of the product on a system must be done with it's own fixing clamps. Do not do the montage of the device with inappropriate fixing clamp. Be sure that device will not fall while doing the montage.

It is your responsibility if this equipment is used in a manner not specified in this instruction manual.