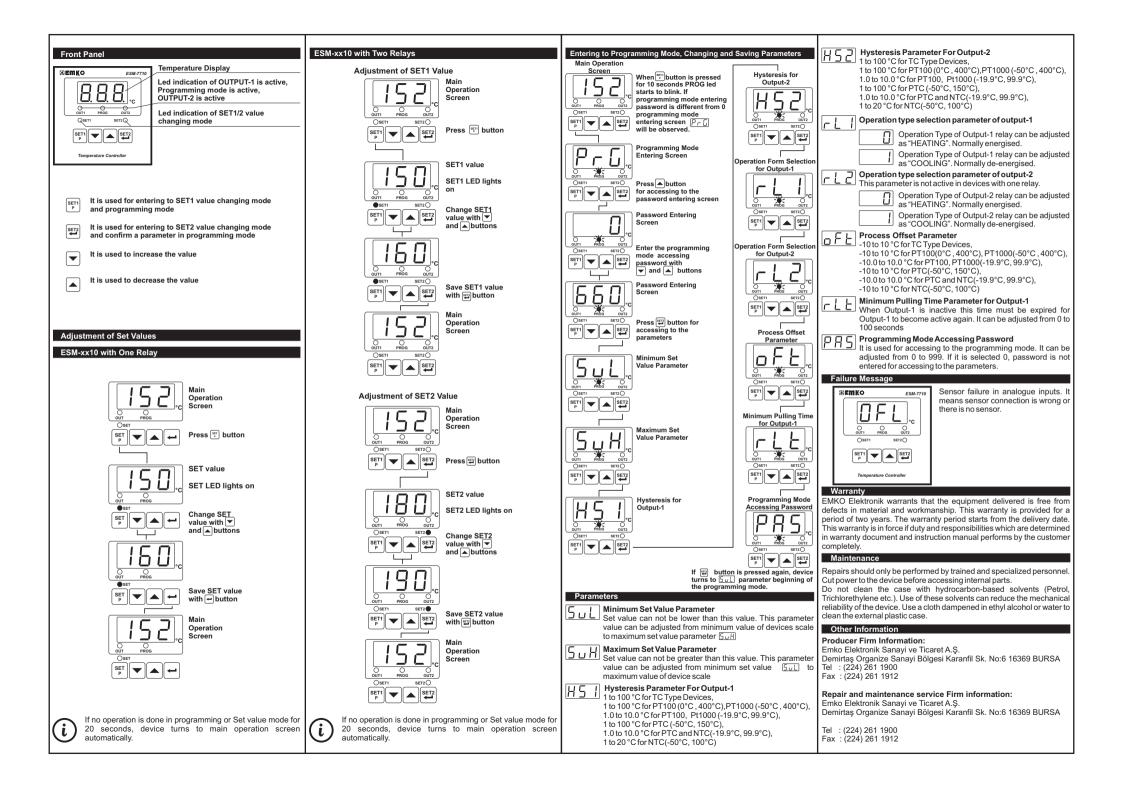

## 

ESM-7710

ESM-9910

280 gr

96x96 mm, Depth:96 mm

92 x 92 mm







shock and trouble with the unit can be prevented.

Never attempt to disassemble, modify or repair this unit. Tampering with the unit may results in malfunction, electric shock

Do not use the unit in combustible or explosive gaseous atmospheres.

During the equipment is putted in hole on the metal panel while mechanical installation some metal burrs can cause injury on hands, you must be careful.

Montage of the product on a system must be done with it's own fixing clamps. Do not do the montage of the device with inappropriate fixing clamp. Be sure that device will not fall while doing the montage.

It is your responsibility if this equipment is used in a manner not specified in this instruction manual.