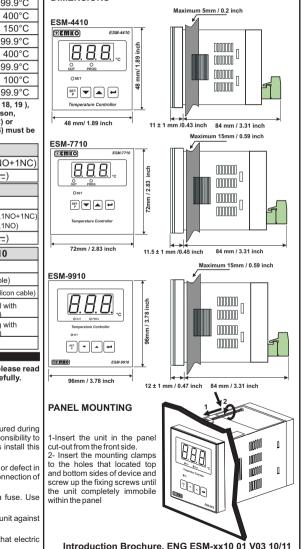

Montage of the product on a system must be done with it's own fixing clamps. Do not do the montage of the device with inappropriate fixing clamp. Be sure that device will not fall while doing the montage.