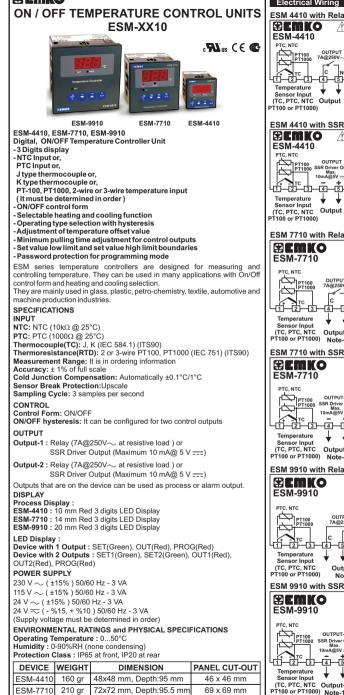

## 

ESM-7710

ESM-9910

280 gr

96x96 mm, Depth:96 mm

92 x 92 mm







shock and trouble with the unit can be prevented.

Never attempt to disassemble, modify or repair this unit. Tampering with the unit may results in malfunction, electric shock

Do not use the unit in combustible or explosive gaseous atmospheres.

During the equipment is putted in hole on the metal panel while mechanical installation some metal burrs can cause injury on hands, you must be careful.

Montage of the product on a system must be done with it's own fixing clamps. Do not do the montage of the device with inappropriate fixing clamp. Be sure that device will not fall while doing the montage.

It is your responsibility if this equipment is used in a manner not specified in this instruction manual.